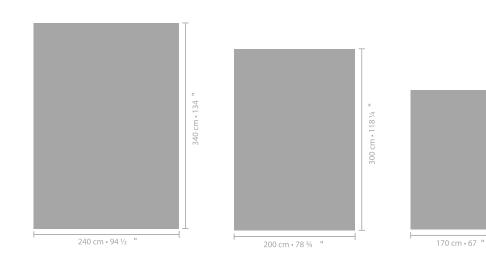

## OPTIONS

Colours: 01. 02, 03, 04, 05, 06.

Size: Standard sizes are 170 x 230 cm, 200 x 300 cm and 240 x 340 cm. Pelage can be ordered in any (rectangular or square) custom size, with a maximum width of 400 cm. Pelage can also be ordered in a circle size up to  $\emptyset$  400 cm.

#### DIMENSIONS

230 cm • 90 ½