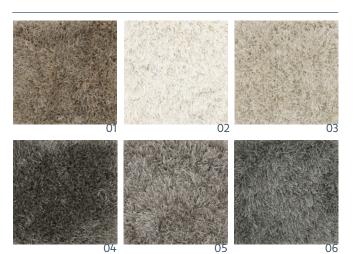

## OPTIONS

Colours: 01. 02, 03, 04, 05, 06.

Size: Standard sizes are 170 x 230 cm, 200 x 300 cm and 240 x 340 cm. Pelage can be ordered in any (rectangular or square) custom size, with a maximum width of 400 cm. Pelage can also be ordered in a circle size up to  $\emptyset$  400 cm.